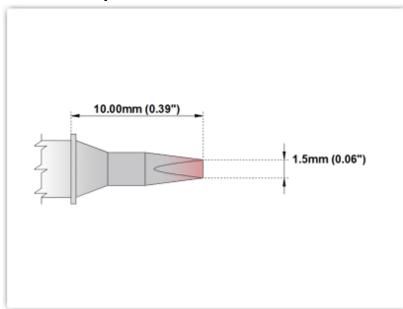

## ETM70CH177

Chisel 30° 1.5mm (0.06")

Tip Style: Chisel 30°

Tip Width: 1.50mm (0.06")
Tip Length: 10.00mm (0.39")

70 Type Cartridge<sup>1</sup>: 350°C - 398°C

RoHS Compliant<sup>2</sup> / Lead Free: YES

For Use With: EB-5000S-1, EB-5000S-2