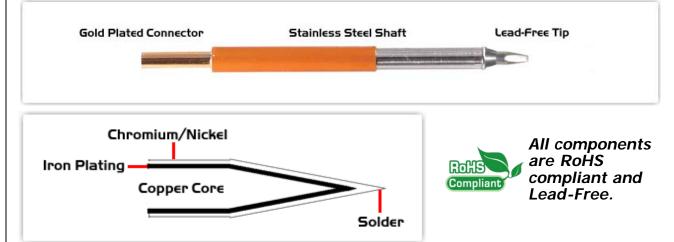

## **Material Composition**

<sup>1</sup> Easy Braid Co. tip cartridges will typically idle within a temperature range of +/-1.1°C. However, there is variation in idle temperature across tip geometries within an individual temperature series. Easy Braid Co. offers a wide variety of tip geometries from 0.25mm fine point tip to 5mm chisel. The length and geometry of a tip will have an influence on the tip idle temperature. To accurately measure idle temperature it will depend greatly on the measurement method, technique and equipment used. Two different methods or the use of alternative equipment will produce different test results.